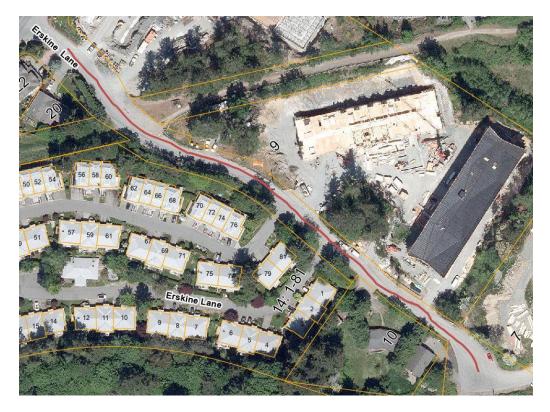

## **ERSKINE LANE**

Please be advised that the developer at 9 Erskine Lane will be completing works requiring the road to be closed to single lane, alternating traffic between January 12 and April 2024. Traffic will be affected occasionally between 8:00am and 4:00pm, Monday through Friday, during this period.

**Expect delays.** Flaggers will be on site to direct periods of single lane, alternating traffic.

Emergency vehicles will be treated with utmost priority and will have immediate access as required.

We ask that you lower your speed and use caution when travelling through the work zone.